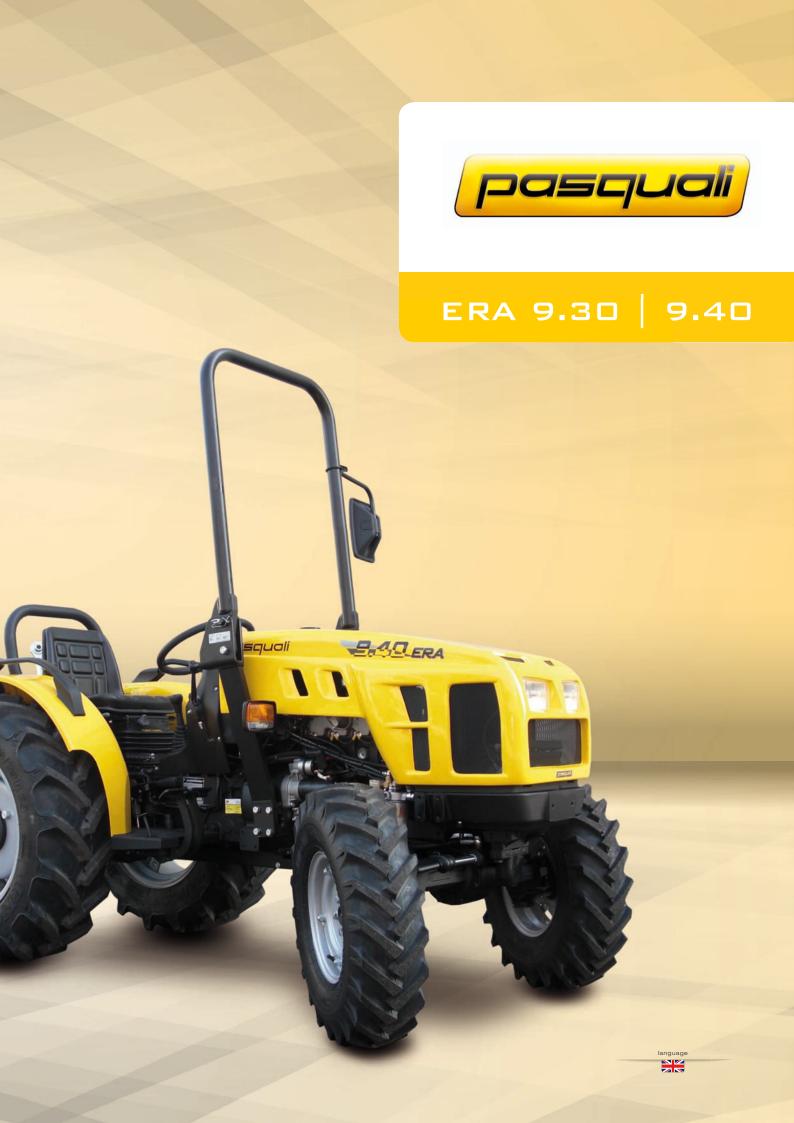

# MUCH MORE ADVANTAGES WITH ERA 9.30 | 9.40





# **TECHNICAL DATA**

ERA 9.30 | 9.40



|       |             | A<br>Wheel track<br>min/max mm. | B<br>Width<br>min/max mm. |
|-------|-------------|---------------------------------|---------------------------|
| Front | 6.5/80-12   | 865 - 1109                      | 1030 - 1274               |
| Rear  | 250/80-18   | 865 - 1107                      | 1105 - 1347               |
| Front | 23x8.50-12  | 959 - 1045                      | 1167 - 1253               |
| Rear  | 280/70-18   | 867 - 1065                      | 1149 - 1347               |
| Front | 7.00-12     | 925 - 1109                      | 1120 - 1304               |
| Rear  | 300/70-20   | 873 - 1227                      | 1159 - 1513               |
| Front | 25x8.50-14