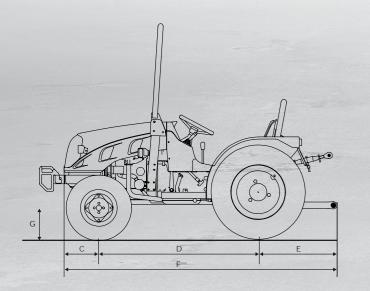

### TRACTOR DIMENSIONS ERA (mm):

| ERA<br>9.30 | 316 | 1470 | 730 | 2516 | 252 | 1940 |
|-------------|-----|------|-----|------|-----|------|
| ERA<br>9.40 | 316 | 1553 | 730 | 2599 | 252 | 1940 |

| CHASSIS                                                              | Rigid frame with steering wheels                                                                                                                           |                                                         |  |  |  |
|----------------------------------------------------------------------|------------------------------------------------------------------------------------------------------------------------------------------------------------|---------------------------------------------------------|--|--|--|
| ENGINE                                                               | Indirect inject                                                                                                                                            | tion Diesel                                             |  |  |  |
| Manufacturer                                                         | Lombardini                                                                                                                                                 |                                                         |  |  |  |
| Model                                                                | LDW 1003 LDW 1404                                                                                                                                          |                                                         |  |  |  |
| Number of cylinders                                                  | 3                                                                                                                                                          | 4                                                       |  |  |  |
| Displacement cm3                                                     | 1028                                                                                                                                                       | 1372                                                    |  |  |  |
| Suction                                                              | Natural                                                                                                                                                    | Natural                                                 |  |  |  |
| Power KW/HP                                                          | 19,2 / 26,1                                                                                                                                                | 25,3 / 34,4                                             |  |  |  |
| Nominal speed (rpm)                                                  | 3400                                                                                                                                                       | 3400                                                    |  |  |  |
| Maximum tractor torque (Nm/rpm)                                      | 60 / 2200                                                                                                                                                  | 83 / 2200                                               |  |  |  |
| Cooling                                                              | Water                                                                                                                                                      |                                                         |  |  |  |
| Tank capacity (It)                                                   | 26                                                                                                                                                         |                                                         |  |  |  |
| TRANSMISSION                                                         | 24 speeds synchronized gearbox (12 FWD and 12 REV) with synchronized reverser                                                                              |                                                         |  |  |  |
| CLUTCH                                                               | Dual-plate with pedal control for gearbox - Hand lever control for the PTO                                                                                 |                                                         |  |  |  |
| DIFFERENTIAL LOCK                                                    | Rear with mech                                                                                                                                             | anical control                                          |  |  |  |
| RONT AXLE                                                            | Steering portal axle                                                                                                                                       |                                                         |  |  |  |
| REAR AXLE                                                            | With epicyclic re                                                                                                                                          | eduction units                                          |  |  |  |
| DRIVE                                                                | 4-wheel drive with disengageable front axle                                                                                                                |                                                         |  |  |  |
| REAR POWER TAKE-OFF                                                  | Independent from the gearbox, 540 r.p.m. a                                                                                                                 | and synchronized with forwarding speeds                 |  |  |  |
| Engagement control                                                   | Mechanical                                                                                                                                                 |                                                         |  |  |  |
| HYDRAULIC SYSTEM                                                     |                                                                                                                                                            |                                                         |  |  |  |
| Flow rate to the hydroguide, the lift and the distributors (lt/min.) | 21,7                                                                                                                                                       |                                                         |  |  |  |
| Maximum hydraulic pressure (bar)                                     | 110                                                                                                                                                        |                                                         |  |  |  |
| DISTRIBUTORS                                                         | Mechanical control                                                                                                                                         |                                                         |  |  |  |
| Rear (standard)                                                      | 1 double acting                                                                                                                                            |                                                         |  |  |  |
| Rear (in addition)                                                   | 1 single acting and 1 double acting with float or 2 double acting (Hydraulic lift by rams) 1 single acting or 1 double acting (Draft and position control) |                                                         |  |  |  |
| ELECTRIC SYSTEM                                                      | Voltage: 12 V - Battery: 45 Ah - Alternator: 30 A                                                                                                          |                                                         |  |  |  |
| REAR LIFT                                                            | Standard: by two external rams - Optional: draft and position control                                                                                      |                                                         |  |  |  |
| Three-point hitches                                                  | Standard cou                                                                                                                                               | plers cat. 1                                            |  |  |  |
| hree-point tie bar                                                   | With manual adjustment                                                                                                                                     |                                                         |  |  |  |
| ifting capacity at the end of the arms kg                            | 700                                                                                                                                                        |                                                         |  |  |  |
| FRONT LIFT (optional)                                                | With front and under-belly PTO at 2000 r.p.m.                                                                                                              |                                                         |  |  |  |
| SEATS with safety belts                                              | Standard: Padded, damper, adjustable firmness and position - Optional: 'Kab Seating'                                                                       |                                                         |  |  |  |
| SERVICE BRAKES                                                       | Oil immersed multidisc                                                                                                                                     |                                                         |  |  |  |
| Parking brake                                                        | Acting on the s                                                                                                                                            | ervice brakes                                           |  |  |  |
| STEERING                                                             | With hydrostatic steering, acting on the front wheels                                                                                                      |                                                         |  |  |  |
| SAFETY                                                               |                                                                                                                                                            |                                                         |  |  |  |
| Roll-bar frame (standard)                                            | Front, homologated                                                                                                                                         |                                                         |  |  |  |
| Cabin (optional)                                                     | "Homologated and sound-proof. roof with external air intake, ventilation and heating system, windshield and rear glass (can be opened)"                    |                                                         |  |  |  |
| CONSOLE                                                              | Instrument panel with: chrono-tacho-gyrometer, water the                                                                                                   | rmometer, oil pressure warning light and acoustic alarm |  |  |  |
| YRES (standard)                                                      | Front: 6.5/80-12 *                                                                                                                                         | Rear: 250/80-18                                         |  |  |  |
| Optional                                                             | Front: 23x8.50-12 * Rear: 280/70-18 - Front: 7.00-12 * Rear: 300/70-20<br>Front: 25x8.50-14 * Rear: 36x13.50-15 Garden                                     |                                                         |  |  |  |
| REAR TOW HOOK (standard)                                             | Adjustable                                                                                                                                                 | in height                                               |  |  |  |
| Optional                                                             | Rear                                                                                                                                                       | CEE                                                     |  |  |  |
| WEIGHT OPERATIONAL                                                   |                                                                                                                                                            |                                                         |  |  |  |
| With roll-bar (kg)                                                   | 860                                                                                                                                                        | 890                                                     |  |  |  |
| With cabin (kg)                                                      | 1010                                                                                                                                                       | 1040                                                    |  |  |  |
| ADDITIONAL OPTIONAL                                                  | Adjustable steering wheel, Under-belly PTO at 2000 r.p.m., Adju                                                                                            |                                                         |  |  |  |
|                                                                      | Weinnis ku pri Walante tol                                                                                                                                 |                                                         |  |  |  |