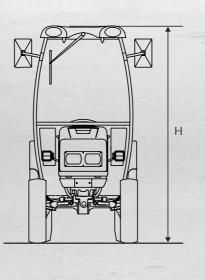

### TRACTOR DIMENSIONS ERA (mm):

| ERA<br>9.30 | 316 | 1470 | 730 | 2516 | 252 | 1940 |
|-------------|-----|------|-----|------|-----|------|
| ERA<br>9.40 | 316 | 1553 | 730 | 2599 | 252 | 1940 |

| CHASSIS                                                              | Rigid frame with steering wheels                                                                                                                           |                                                         |  |  |  |
|----------------------------------------------------------------------|------------------------------------------------------------------------------------------------------------------------------------------------------------|---------------------------------------------------------|--|--|--|
| ENGINE                                                               | Indirect inject                                                                                                                                            | tion Diesel                                             |  |  |  |
| Manufacturer                                                         | Lombardini                                                                                                                                                 |                                                         |  |  |  |
| Model                                                                | LDW 1003 LDW 1404                                                                                                                                          |                                                         |  |  |  |
| Number of cylinders                                                  | 3                                                                                                                                                          | 4                                                       |  |  |  |
| Displacement cm3                                                     | 1028                                                                                                                                                       | 1372                                                    |  |  |  |
| Suction                                                              | Natural                                                                                                                                                    | Natural                                                 |  |  |  |
| Power KW/HP                                                          | 19,2 / 26,1                                                                                                                                                | 25,3 / 34,4                                             |  |  |  |
| Nominal speed (rpm)                                                  | 3400                                                                                                                                                       | 3400                                                    |  |  |  |
| Maximum tractor torque (Nm/rpm)                                      | 60 / 2200                                                                                                                                                  | 83 / 2200                                               |  |  |  |
| Cooling                                                              | Water                                                                                                                                                      |                                                         |  |  |  |
| Tank capacity (It)                                                   | 26                                                                                                                                                         |                                                         |  |  |  |
| TRANSMISSION                                                         | 24 speeds synchronized gearbox (12 FWD and 12 REV) with synchronized reverser                                                                              |                                                         |  |  |  |
| CLUTCH                                                               | Dual-plate with pedal control for gearbox - Hand lever control for the PTO                                                                                 |                                                         |  |  |  |
| DIFFERENTIAL LOCK                                                    | Rear with mech                                                                                                                                             | anical control                                          |  |  |  |
| RONT AXLE                                                            | Steering portal axle                                                                                                                                       |                                                         |  |  |  |
| REAR AXLE                                                            | With epicyclic re                                                                                                                                          | eduction units                                          |  |  |  |
| DRIVE                                                                | 4-wheel drive with disengageable front axle                                                                                                                |                                                         |  |  |  |
| REAR POWER TAKE-OFF                                                  | Independent from the gearbox, 540 r.p.m. a                                                                                                                 | and synchronized with forwarding speeds                 |  |  |  |
| Engagement control                                                   | Mechanical                                                                                                                                                 |                                                         |  |  |  |
| HYDRAULIC SYSTEM                                                     |                                                                                                                                                            |                                                         |  |  |  |
| Flow rate to the hydroguide, the lift and the distributors (lt/min.) | 21,7                                                                                                                                                       |                                                         |  |  |  |
| Maximum hydraulic pressure (bar)                                     | 110                                                                                                                                                        |                                                         |  |  |  |
| DISTRIBUTORS                                                         | Mechanical control                                                                                                                                         |                                                         |  |  |  |
| Rear (standard)                                                      | 1 double acting                                                                                                                                            |                                                         |  |  |  |
| Rear (in addition)                                                   | 1 single acting and 1 double acting with float or 2 double acting (Hydraulic lift by rams) 1 single acting or 1 double acting (Draft and position control) |                                                         |  |  |  |
| ELECTRIC SYSTEM                                                      | Voltage: 12 V - Battery: 45 Ah - Alternator: 30 A                                                                                                          |                                                         |  |  |  |
| REAR LIFT                                                            | Standard: by two external rams - Optional: draft and position control                                                                                      |                                                         |  |  |  |
| Three-point hitches                                                  | Standard cou                                                                                                                                               | plers cat. 1                                            |  |  |  |
| hree-point tie bar                                                   | With manual adjustment                                                                                                                                     |                                                         |  |  |  |
| ifting capacity at the end of the arms kg                            | 700                                                                                                                                                        |                                                         |  |  |  |
| FRONT LIFT (optional)                                                | With front and under-belly PTO at 2000 r.p.m.                                                                                                              |                                                         |  |  |  |
| SEATS with safety belts                                              | Standard: Padded, damper, adjustable firmness and position - Optional: 'Kab Seating'                                                                       |                                                         |  |  |  |
| SERVICE BRAKES                                                       | Oil immersed multidisc                                                                                                                                     |                                                         |  |  |  |
| Parking brake                                                        | Acting on the s                                                                                                                                            | ervice brakes                                           |  |  |  |
| STEERING                                                             | With hydrostatic steering, acting on the front wheels                                                                                                      |                                                         |  |  |  |
| SAFETY                                                               |                                                                                                                                                            |                                                         |  |  |  |
| Roll-bar frame (standard)                                            | Front, homologated                                                                                                                                         |                                                         |  |  |  |
| Cabin (optional)                                                     | "Homologated and sound-proof. roof with external air intake, ventilation and heating system, windshield and rear glass (can be opened)"                    |                                                         |  |  |  |
| CONSOLE                                                              | Instrument panel with: chrono-tacho-gyrometer, water the                                                                                                   | rmometer, oil pressure warning light and acoustic alarm |  |  |  |
| YRES (standard)                                                      | Front: 6.5/80-12 *                                                                                                                                         | Rear: 250/80-18                                         |  |  |  |
| Optional                                                             | Front: 23x8.50-12 * Rear: 280/70-18 - Front: 7.00-12 * Rear: 300/70-20<br>Front: 25x8.50-14 * Rear: 36x13.50-15 Garden                                     |                                                         |  |  |  |
| REAR TOW HOOK (standard)                                             | Adjustable                                                                                                                                                 | in height                                               |  |  |  |
| Optional                                                             | Rear                                                                                                                                                       | CEE                                                     |  |  |  |
| WEIGHT OPERATIONAL                                                   |                                                                                                                                                            |                                                         |  |  |  |
| With roll-bar (kg)                                                   | 860                                                                                                                                                        | 890                                                     |  |  |  |
| With cabin (kg)                                                      | 1010                                                                                                                                                       | 1040                                                    |  |  |  |
| ADDITIONAL OPTIONAL                                                  | Adjustable steering wheel, Under-belly PTO at 2000 r.p.m., Adju                                                                                            |                                                         |  |  |  |
|                                                                      | Weinnis ku pri Walante tol                                                                                                                                 |                                                         |  |  |  |