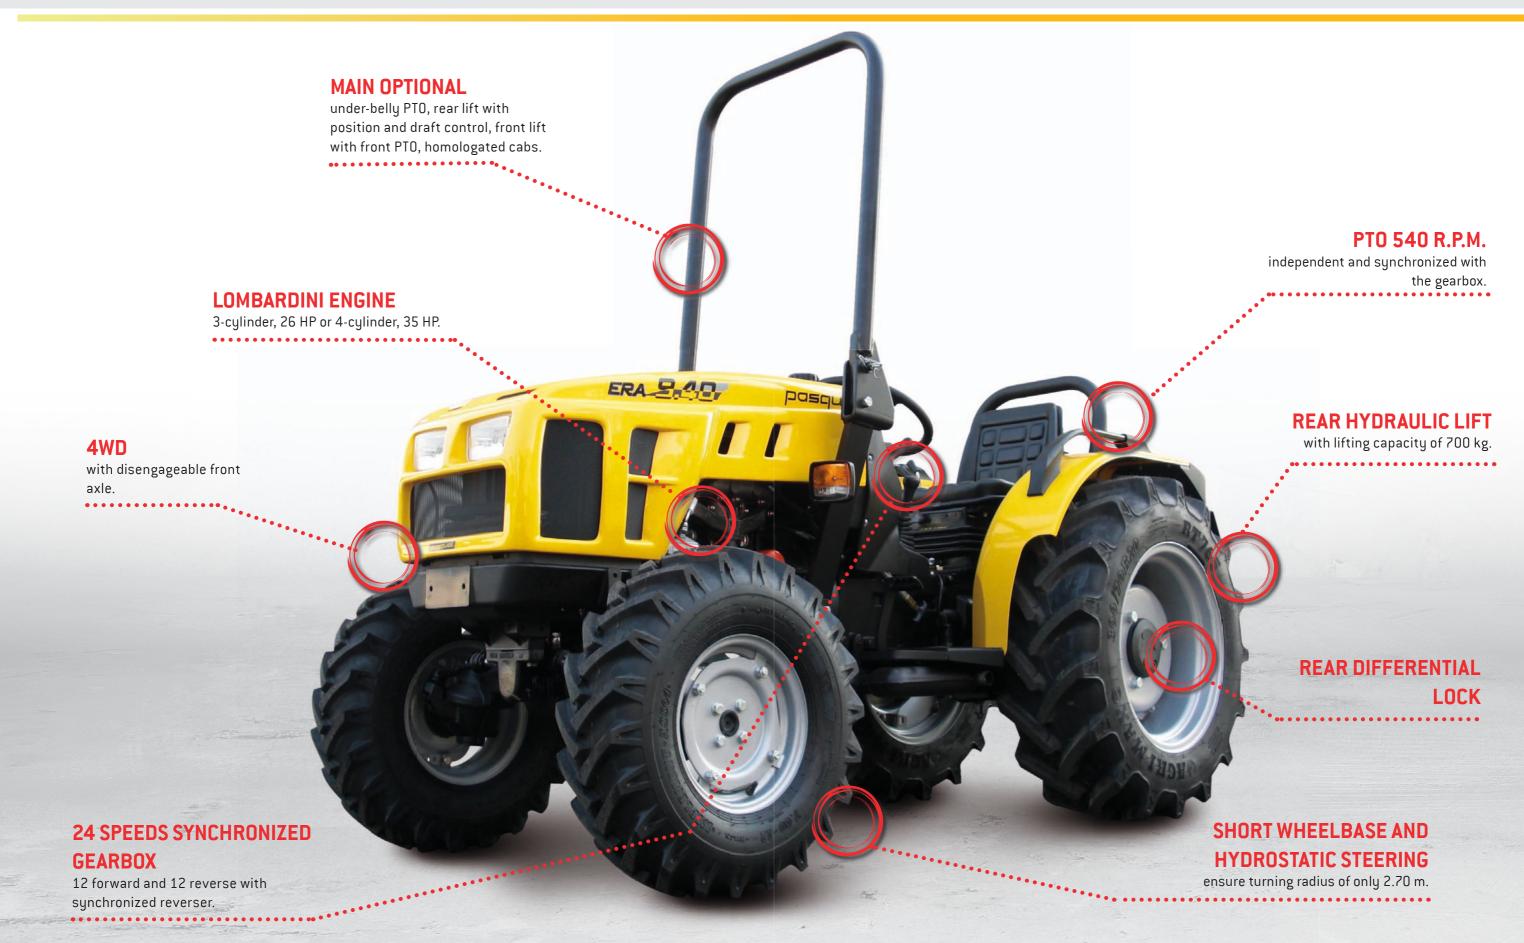

### TRACTOR DIMENSIONS ERA (mm):

| ERA<br>9.30 | 316 | 1470 | 730 | 2516 | 252 | 1940 |
|-------------|-----|------|-----|------|-----|------|
| ERA<br>9.40 | 316 | 1553 | 730 | 2599 | 252 | 1940 |

| CHASSIS                                                              | Rigid frame with steering wheels                                                                                                                           |                                                         |  |  |  |
|----------------------------------------------------------------------|------------------------------------------------------------------------------------------------------------------------------------------------------------|---------------------------------------------------------|--|--|--|
| ENGINE                                                               | Indirect inject                                                                                                                                            | tion Diesel                                             |  |  |  |
| Manufacturer                                                         | Lombardini                                                                                                                                                 |                                                         |  |  |  |
| Model                                                                | LDW 1003 LDW 1404                                                                                                                                          |                                                         |  |  |  |
| Number of cylinders                                                  | 3                                                                                                                                                          | 4                                                       |  |  |  |
| Displacement cm3                                                     | 1028                                                                                                                                                       | 1372                                                    |  |  |  |
| Suction                                                              | Natural                                                                                                                                                    | Natural                                                 |  |  |  |
| Power KW/HP                                                          | 19,2 / 26,1                                                                                                                                                | 25,3 / 34,4                                             |  |  |  |
| Nominal speed (rpm)                                                  | 3400                                                                                                                                                       | 3400                                                    |  |  |  |
| Maximum tractor torque (Nm/rpm)                                      | 60 / 2200                                                                                                                                                  | 83 / 2200                                               |  |  |  |
| Cooling                                                              | Water                                                                                                                                                      |                                                         |  |  |  |
| Tank capacity (It)                                                   | 26                                                                                                                                                         |                                                         |  |  |  |
| TRANSMISSION                                                         | 24 speeds synchronized gearbox (12 FWD and 12 REV) with synchronized reverser                                                                              |                                                         |  |  |  |
| CLUTCH                                                               | Dual-plate with pedal control for gearbox - Hand lever control for the PTO                                                                                 |                                                         |  |  |  |
| DIFFERENTIAL LOCK                                                    | Rear with mech                                                                                                                                             | anical control                                          |  |  |  |
| RONT AXLE                                                            | Steering portal axle                                                                                                                                       |                                                         |  |  |  |
| REAR AXLE                                                            | With epicyclic re                                                                                                                                          | eduction units                                          |  |  |  |
| DRIVE                                                                | 4-wheel drive with disengageable front axle                                                                                                                |                                                         |  |  |  |
| REAR POWER TAKE-OFF                                                  | Independent from the gearbox, 540 r.p.m. a                                                                                                                 | and synchronized with forwarding speeds                 |  |  |  |
| Engagement control                                                   | Mechanical                                                                                                                                                 |                                                         |  |  |  |
| HYDRAULIC SYSTEM                                                     |                                                                                                                                                            |                                                         |  |  |  |
| Flow rate to the hydroguide, the lift and the distributors (lt/min.) | 21,7                                                                                                                                                       |                                                         |  |  |  |
| Maximum hydraulic pressure (bar)                                     | 110                                                                                                                                                        |                                                         |  |  |  |
| DISTRIBUTORS                                                         | Mechanical control                                                                                                                                         |                                                         |  |  |  |
| Rear (standard)                                                      | 1 double acting                                                                                                                                            |                                                         |  |  |  |
| Rear (in addition)                                                   | 1 single acting and 1 double acting with float or 2 double acting (Hydraulic lift by rams) 1 single acting or 1 double acting (Draft and position control) |                                                         |  |  |  |
| ELECTRIC SYSTEM                                                      | Voltage: 12 V - Battery: 45 Ah - Alternator: 30 A                                                                                                          |                                                         |  |  |  |
| REAR LIFT                                                            | Standard: by two external rams - Optional: draft and position control                                                                                      |                                                         |  |  |  |
| Three-point hitches                                                  | Standard cou                                                                                                                                               | plers cat. 1                                            |  |  |  |
| hree-point tie bar                                                   | With manual adjustment                                                                                                                                     |                                                         |  |  |  |
| ifting capacity at the end of the arms kg                            | 700                                                                                                                                                        |                                                         |  |  |  |
| FRONT LIFT (optional)                                                | With front and under-belly PTO at 2000 r.p.m.                                                                                                              |                                                         |  |  |  |
| SEATS with safety belts                                              | Standard: Padded, damper, adjustable firmness and position - Optional: 'Kab Seating'                                                                       |                                                         |  |  |  |
| SERVICE BRAKES                                                       | Oil immersed multidisc                                                                                                                                     |                                                         |  |  |  |
| Parking brake                                                        | Acting on the s                                                                                                                                            | ervice brakes                                           |  |  |  |
| STEERING                                                             | With hydrostatic steering, acting on the front wheels                                                                                                      |                                                         |  |  |  |
| SAFETY                                                               |                                                                                                                                                            |                                                         |  |  |  |
| Roll-bar frame (standard)                                            | Front, homologated                                                                                                                                         |                                                         |  |  |  |
| Cabin (optional)                                                     | "Homologated and sound-proof. roof with external air intake, ventilation and heating system, windshield and rear glass (can be opened)"                    |                                                         |  |  |  |
| CONSOLE                                                              | Instrument panel with: chrono-tacho-gyrometer, water the                                                                                                   | rmometer, oil pressure warning light and acoustic alarm |  |  |  |
| YRES (standard)                                                      | Front: 6.5/80-12 *                                                                                                                                         | Rear: 250/80-18                                         |  |  |  |
| Optional                                                             | Front: 23x8.50-12 * Rear: 280/70-18 - Front: 7.00-12 * Rear: 300/70-20<br>Front: 25x8.50-14 * Rear: 36x13.50-15 Garden                                     |                                                         |  |  |  |
| REAR TOW HOOK (standard)                                             | Adjustable                                                                                                                                                 | in height                                               |  |  |  |
| Optional                                                             | Rear                                                                                                                                                       | CEE                                                     |  |  |  |
| WEIGHT OPERATIONAL                                                   |                                                                                                                                                            |                                                         |  |  |  |
| With roll-bar (kg)                                                   | 860                                                                                                                                                        | 890                                                     |  |  |  |
| With cabin (kg)                                                      | 1010                                                                                                                                                       | 1040                                                    |  |  |  |
| ADDITIONAL OPTIONAL                                                  | Adjustable steering wheel, Under-belly PTO at 2000 r.p.m., Adju                                                                                            |                                                         |  |  |  |
|                                                                      | Weinnis ku pri Walante tol                                                                                                                                 |                                                         |  |  |  |