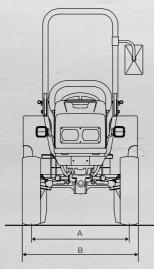

# **TECHNICAL DATA**

ERA 9.30 | 9.40

|       |             | A<br>Wheel track<br>min/max mm. | B<br>Width<br>min/max mm. |
|-------|-------------|---------------------------------|---------------------------|
| Front | 6.5/80-12   | 865 - 1109                      | 1030 - 1274               |
| Rear  | 250/80-18   | 865 - 1107                      | 1105 - 1347               |
| Front | 23x8.50-12  | 959 - 1045                      | 1167 - 1253               |
| Rear  | 280/70-18   | 867 - 1065                      | 1149 - 1347               |
| Front | 7.00-12     | 925 - 1109                      | 1120 - 1304               |
| Rear  | 300/70-20   | 873 - 1227                      | 1159 - 1513               |
| Front | 25x8.50-14  | 961 - 1017                      | 1174 - 1230               |
| Rear  | 36x13.50-15 | 991                             | 1372                      |